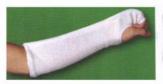

# **Equipment & Fees**

| Section 1                   | Sold     |       |      |          |
|-----------------------------|----------|-------|------|----------|
| Required Gear for Sparring  | Separate |       | Qty. | Total \$ |
| Head Gear                   | \$       | 30.00 |      |          |
| Mouth Piece                 | \$       | 2.00  |      |          |
| Cup                         | \$       | 7.50  |      |          |
| Shin Guard                  | \$       | 12.00 |      | _        |
| Fist & Forearm Guard        | \$       | 13.00 |      |          |
| Gear Sold Separate Total \$ | \$       | 64.50 |      |          |

### Note (used to establish proper sizes): SA = Student Age, IC = Item Color

| Gear Order Detail            | SA & IC -1 | SA & IC -2 | SA & IC -3 | SA & IC -4 | SA & IC -5 |
|------------------------------|------------|------------|------------|------------|------------|
| Head Gear (see color chart)  |            |            |            |            |            |
| Mouth Piece (clear color)    |            |            |            |            |            |
| Cup (white)                  |            |            |            |            |            |
| Shin Guard (white)           |            |            |            |            |            |
| Fist & Forearm Guard (white) |            |            |            |            |            |