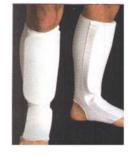

# **Equipment & Fees**

| Section 1                   | Sold     |       |      |          |
|-----------------------------|----------|-------|------|----------|
| Required Gear for Sparring  | Separate |       | Qty. | Total \$ |
| Head Gear                   | \$       | 30.00 |      |          |
| Mouth Piece                 | \$       | 2.00  |      |          |
| Cup                         | \$       | 7.50  |      |          |
| Shin Guard                  | \$       | 12.00 |      | _        |
| Fist & Forearm Guard        | \$       | 13.00 |      |          |
| Gear Sold Separate Total \$ | \$       | 64.50 |      |          |

### Note (used to establish proper sizes): SA = Student Age, IC = Item Color

| Gear Order Detail            | SA & IC -1 | SA & IC -2 | SA & IC -3 | SA & IC -4 | SA & IC -5 |
|------------------------------|------------|------------|------------|------------|------------|
| Head Gear (see color chart)  |            |            |            |            |            |
| Mouth Piece (clear color)    |            |            |            |            |            |
| Cup (white)                  |            |            |            |            |            |
| Shin Guard (white)           |            |            |            |            |            |
| Fist & Forearm Guard (white) |            |            |            |            |            |